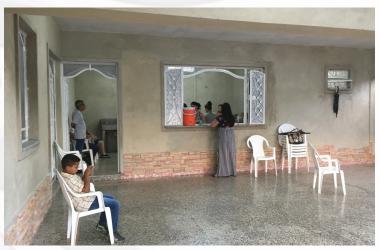

Phase One of La Senda Antigua nears completion as electricity, trim, floors, windows, air, and paint are all happening. The multi-purpose room is fully equipped. Most of this work is done by church members. When we do hire others, they are nearly all non-believers with whom we share hospitality and the love of Jesus.

On our radar in 2019 and into 2020 La Senda Phase One furnishing, Phase Two construction Equipping & furnishing the Mission House Property purchases in Sofia, Matanzas, Jaguey Grande

The Coliseo church has moved into the new worship space and we currently work to complete classroom, restroom kitchen, office, and storage spaces.