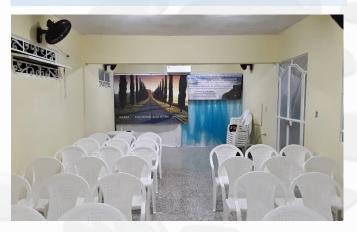

Phase One of La Senda Antigua nears completion as electricity, trim, floors, windows, air, and paint are all happening. The multi-purpose room is fully equipped. Most of this work is done by church members. When we do hire others, they are nearly all non-believers with whom we share hospitality and the love of Jesus.

On our radar in 2019 and into 2020 La Senda Phase One furnishing, Phase Two construction Equipping & furnishing the Mission House Property purchases in Sofia, Matanzas, Jaguey Grande

The Coliseo church has moved into the new worship space and we currently work to complete classroom, restroom kitchen, office, and storage spaces.