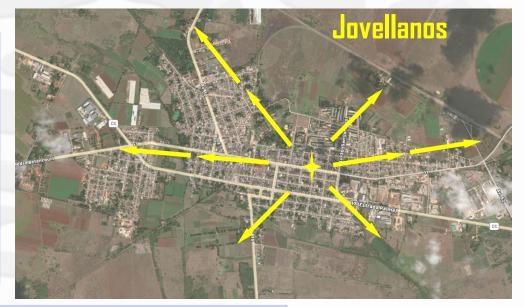

In the city of Jovellanos, the work of expanding witness has led us to open 10 Casas de Bendicion (Houses of Blessing) in homes of members. Neighbors come for prayer, practical aid, and gospel teaching. Neighborhood Children's Ministry cell sites are now in place in 3 of the 10 houses.

In the surrounding region the planting continues and the fruit is growing. Four new missions are underway since January, 2019. As funding becomes available, our missions in two areas are ready to purchase houses are ready to purchase houses so that pastors can live on site full-time and missions can convert to fully recognized network churches, ready to plant yet more missions.