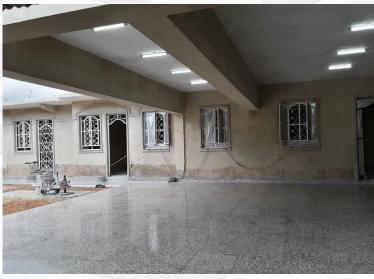

Phase One of La Senda Antigua nears completion as electricity, trim, floors, windows, air, and paint are all happening. The multi-purpose room is fully equipped. Most of this work is done by church members. When we do hire others, they are nearly all non-believers with whom we share hospitality and the love of Jesus.

On our radar in 2019 and into 2020 La Senda Phase One furnishing, Phase Two construction Equipping & furnishing the Mission House Property purchases in Sofia, Matanzas, Jaguey Grande

The Coliseo church has moved into the new worship space and we currently work to complete classroom, restroom kitchen, office, and storage spaces.