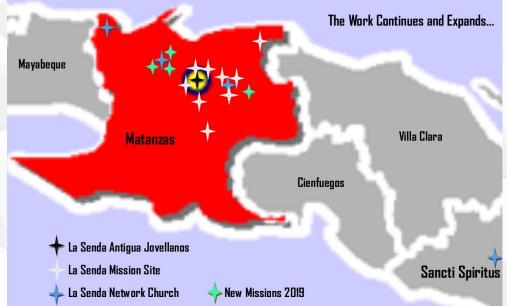

In the surrounding region the planting continues and the fruit is growing. Four new missions are underway since January, 2019. As funding becomes available, our missions in two areas are ready to purchase houses are ready to purchase houses so that pastors can live on site full-time and missions can convert to fully recognized network churches, ready to plant yet more missions.