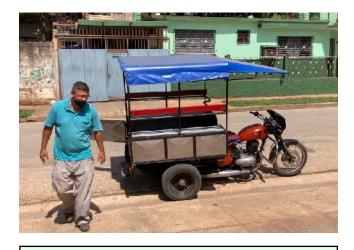

# Your Support Provides Transportation For Ministry

Bicycles. 6 Electric Motorbikes. Motorcycle. Moto-rickshaw. Car. 2 Vans, Semi Passenger/Freight Truck to:

Reach expanding mission fields. 5 min -3 hrs from Jovellanos. Welcome mission teams/seminarians from USA & Canada.

Offer transport assistance to other churches and ministries
Gather people from the region for worship, retreats, training, fellowship.

Distribute food/medicine/aid to people in need.

Haul construction materials to missions/churches as we extend

The Gospel extends to the ends of the earth. We are blessed with tools to do our part. We have responsibility to maintain these vehicles, from inner tubes to engine overhauls.

2023 vehicle maintenance cost estimate- \$7,000