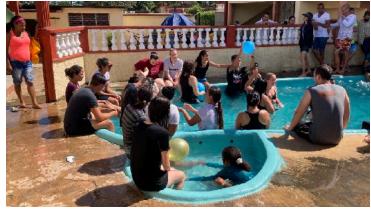

May 6, 2022. 50 baptisms @ Varadero, Cuba!

Pentecost 🛮 La Iglesia Volviendo A La Senda Antigua

"All authority in heaven and on earth has been given to me. Therefore go and make disciples of all nations, baptizing them in the name of the Father and of the Son and of the Holy Spirit, and teaching them to obey everything I have commanded you. - Matthew 28:18-20