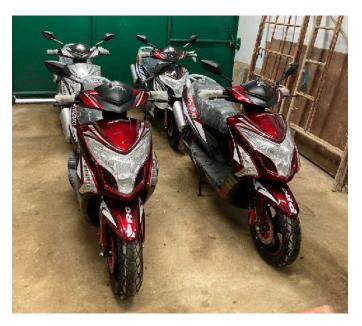

# Your Support Provides Transportation For Ministry

Bicycles. 6 Electric Motorbikes. Motorcycle. Moto-rickshaw. Car. 2 Vans, Semi Passenger/Freight Truck to:

Reach expanding mission fields. 5 min -3 hrs from Jovellanos. Welcome mission teams/seminarians from USA & Canada.

Offer transport assistance to other churches and ministries
Gather people from the region for worship, retreats, training, fellowship.

Distribute food/medicine/aid to people in need.

Haul construction materials to missions/churches as we extend

The Gospel extends to the ends of the earth. We are blessed with tools to do our part. We have responsibility to maintain these vehicles, from inner tubes to engine overhauls.

2023 vehicle maintenance cost estimate- \$7,000