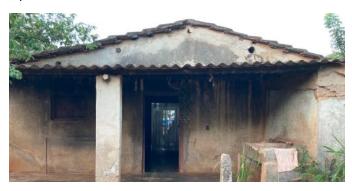

Renovation continues at missions in village Sofia, & province capital Matanzas. More is certain to follow.

Churches in Cuba are born in homes. La Senda Antigua moved from home to a converted pig barn. In 2012, we got a big yard.

Built a garage sort of shelter. The dream has always been a temple built with loving, skilled detail as an offering to the Lord (see Exodus 25-31).

2023 starts final phase of this project. Jan 5/6, church gathered took down a small house with hand tools, clearing way for construction of new worship space. Glory to God.