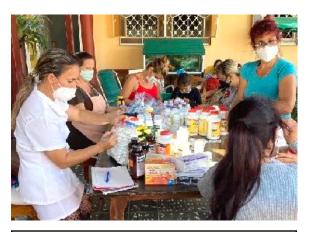

### You Provide Support for Holistic Well-being

La Senda's Medical Team works with US health pros/psychologists/
social workers. Distribute medicines/supplies/visits to the sick.

Ready To Serve provides balanced meals to 70 families 2x weekly.