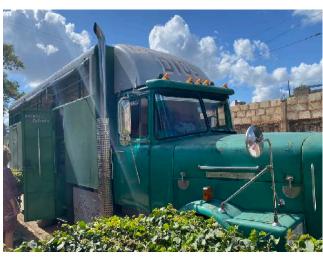

# Your Support Provides Transportation For Ministry

Bicycles. 6 Electric Motorbikes. Motorcycle. Moto-rickshaw. Car. 2 Vans, Semi Passenger/Freight Truck to:

Reach expanding mission fields. 5 min -3 hrs from Jovellanos. Welcome mission teams/seminarians from USA & Canada.

Offer transport assistance to other churches and ministries
Gather people from the region for worship, retreats, training, fellowship.

Distribute food/medicine/aid to people in need.

Haul construction materials to missions/churches as we extend

The Gospel extends to the ends of the earth. We are blessed with tools to do our part. We have responsibility to maintain these vehicles, from inner tubes to engine overhauls.

2023 vehicle maintenance cost estimate- \$7,000