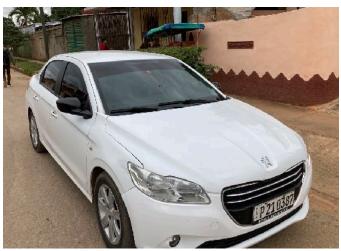

# Your Support Provides Transportation For Ministry

Bicycles. 6 Electric Motorbikes. Motorcycle. Moto-rickshaw. Car. 2 Vans, Semi Passenger/Freight Truck to:

Reach expanding mission fields. 5 min -3 hrs from Jovellanos. Welcome mission teams/seminarians from USA & Canada.

Offer transport assistance to other churches and ministries
Gather people from the region for worship, retreats, training, fellowship.

Distribute food/medicine/aid to people in need.

Haul construction materials to missions/churches as we extend

The Gospel extends to the ends of the earth. We are blessed with tools to do our part. We have responsibility to maintain these vehicles, from inner tubes to engine overhauls.

2023 vehicle maintenance cost estimate- \$7,000