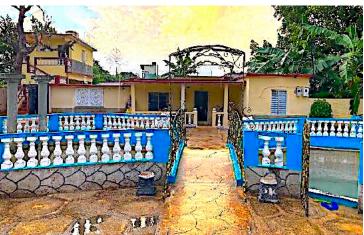

2022 saw purchase of the house next to La Senda for classroom/ storage space, a small building next to the Santiago home remodeled as a housing for US missionaries and,,,

A unique property available six blocks from church.

"The Dasis" is large/private, with gathering spaces, swimming pool, mango/plantain trees, full kitchen, outbuildings.

The Dasis already hosts youth/fellowship gatherings.

In 2023, it will transform into conference/training center with lodging for visitors from all over Cuba.

2023 Financial Projection for The Dasis +/-

\$30,000

Potential 2024-25 2nd phase \$20,000 for beds/mattresses for 200 guests.