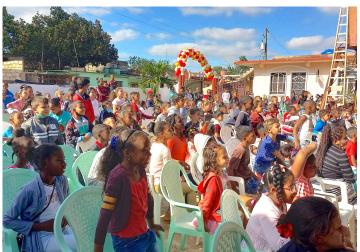

The Children's event on Sunday afternoon reached 400 kids and families, reminding all of us that the only true superhero in all creation is Jesus Christ who has all authority over life and death.

For birthday events and days that followed, we welcomed dear friends and family in Christ from 4 Corners Church of West Chester, OH. 4C has long been a support to our missionary/pastoral team and those ties were strengthened exponentially during hours of sharing and experiencing the ministry and the personal friendships God has established between us.