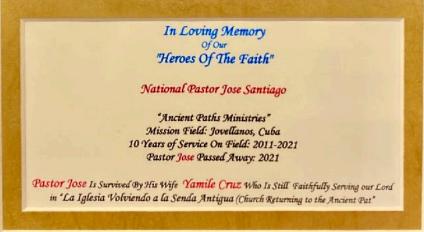

Long-time partners at Pine Forest Baptist in Hallsville, TX, who serve mission work around the world, installed a plaque in memory of our founding Pastor José Santiago. We are humbled.

In February, professors from CODEX Ministries arrived in Jovellanos for the 1st of 3 intensive sessions in 2023, bringing graduate level seminary courses for our pastors and missionaries. We are grateful.