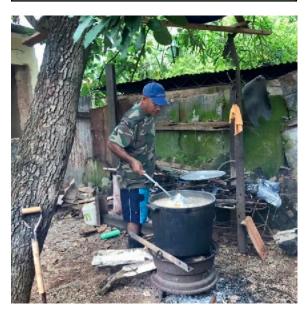

# FOOD FOR THE BODY & NEIGHBORS IN NEED

Last year there was a marked increase in hunger among our neighbors. Our response was to

2024 Local Food Outreach Financial Projection- \$66,000

2023 saw severe increase in hunger island-wide. La Senda Antigua greatly increased local food outreach in Jovellanos & rural missions.

2 programs (Ready to Serve/IMPACT) provide 4000 meals monthly. Neighbors arrive, receive a place at the table, prayer, the Gospel, and healthy meals.

This represents our largest financial investment. Your partnership helps feed body and soul.