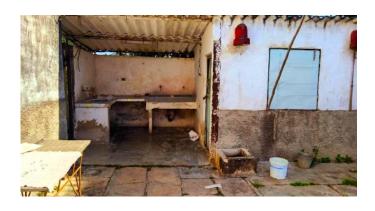

2024 Property Purchase Projection- \$ 21,000

Jan 2024. House suddenly became available for pastors/two children who had slept in one bed w/outhouse for bathing/toilet. Though modest, provides a better shelter/a yard for gatherings.

Increased attendance requires more chairs/tables. Everywhere.

Overnight guests need restroom/shower facilities. Restrooms in place. Showers coming 2024.

An old house is being remodeled as prep kitchen/storage for the expanded food ministries.