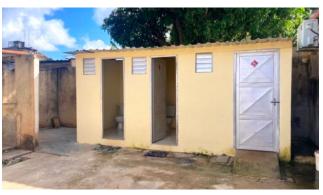

2024 Property Purchase Projection- \$ 21,000

Jan 2024. House suddenly became available for pastors/two children who had slept in one bed w/outhouse for bathing/toilet. Though modest, provides a better shelter/a yard for gatherings.

Increased attendance requires more chairs/tables. Everywhere.

Overnight guests need restroom/shower facilities. Restrooms in place. Showers coming 2024.

An old house is being remodeled as prep kitchen/storage for the expanded food ministries.