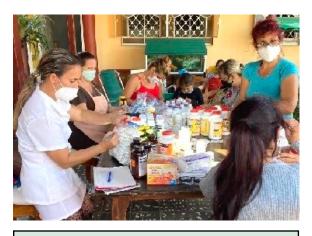

# FOOD FOR THE BODY & NEIGHBORS IN NEED

Last year there was a marked increase in hunger among our neighbors. Our response was to

2024 Local Food Outreach Financial Projection- \$66,000

2023 saw severe increase in hunger island-wide. La Senda Antigua greatly increased local food outreach in Jovellanos & rural missions.

2 programs (Ready to Serve/IMPACT) provide 4000 meals monthly. Neighbors arrive, receive a place at the table, prayer, the Gospel, and healthy meals.

This represents our largest financial investment. Your partnership helps feed body and soul.