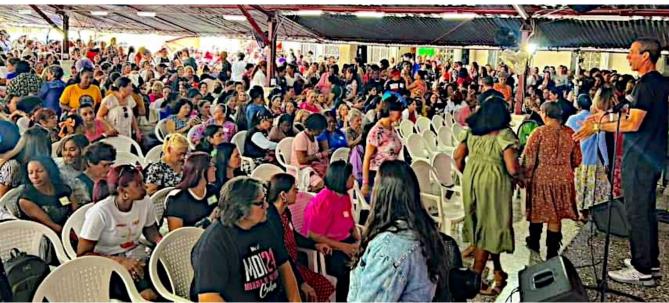

60 of our Cuban pastors and missionaries continued graduate level seminary courses of through the work of CODEX Ministries & Seminario del Deste. In November, Pastors Roberto & Waleska Orellana of Lakeland, FL, and Dominican Christian Artist, Egleyda, brought the Mujeres de Influencia (Women of Influence) Conference to La Senda Antigua. 1000 women registered. 2000 showed up for a tremendous (if very crowded) blessing.