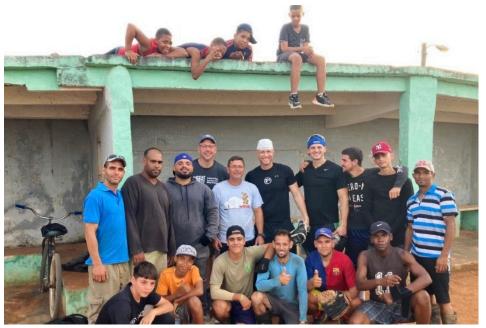

Ancient Path Ministries brought teams of friends down from Ohio and New York in late October and early December.

The first of these teams laid groundwork for what we hope will become an ongoing partnership to use a common love of baseball and Jesus to bring the Gospel to people we have yet to reach,