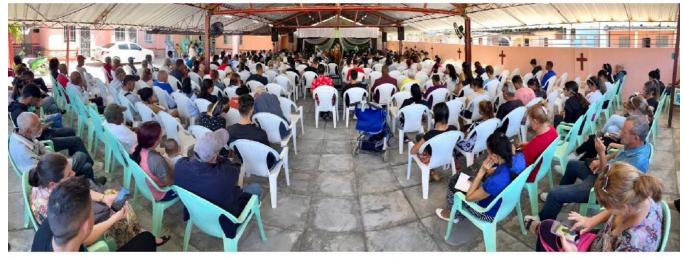

60 of our Cuban pastors and missionaries continued graduate level seminary courses of through the work of CODEX Ministries & Seminario del Deste. In November, Pastors Roberto & Waleska Orellana of Lakeland, FL, and Dominican Christian Artist, Egleyda, brought the Mujeres de Influencia (Women of Influence) Conference to La Senda Antigua. 1000 women registered. 2000 showed up for a tremendous (if very crowded) blessing.