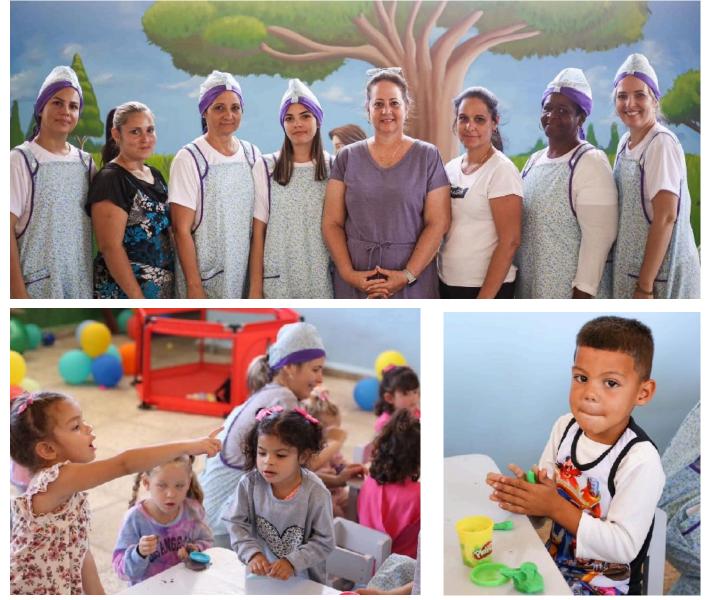

#### La Senda de Ternura

For years, Yami & our team had a dream: a gospel-centered nursery school to serve the families of La Senda Antigua. On March 3, doors were opened at The Way of Tenderness adjacent to church. 22 community children receive care and biblical teaching from our dedicated staff, free of charge. Nothing else like it exists in Jovellanos. 4 weeks in, Yami says we are seeing tremendous things; behavior/personality changes, and spiritual growth.