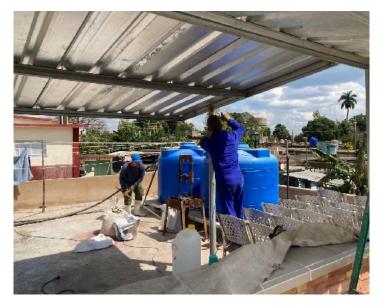

- Property to expand La Senda Antigua \$25-30k
- Kitchen rebuild/renovation for food ministries \$3k
- Open air rooftop class shelters (pic at right) \$3k
- New enclosed class and meeting room \$4k
- Tables for food ministry and gatherings \$3.2k
- Transportation serving outlying areas \$30k